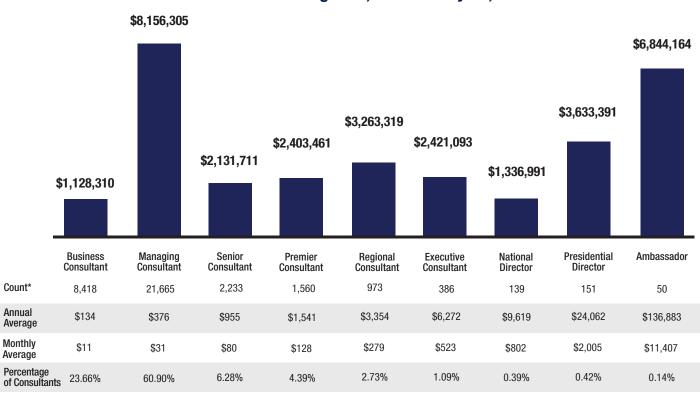

#### Total Commissions Paid to Independent Consultants by Rank for the Period of August 1, 2014 to July 31, 2015

## This chart depicts the total amount paid out to Zurvita Independent Consultants at each particular rank for the period of August 1, 2014- July 31, 2015.

The total number of Independent Consultants for the period of August 1, 2014 to July 31, 2015 is 35,575.